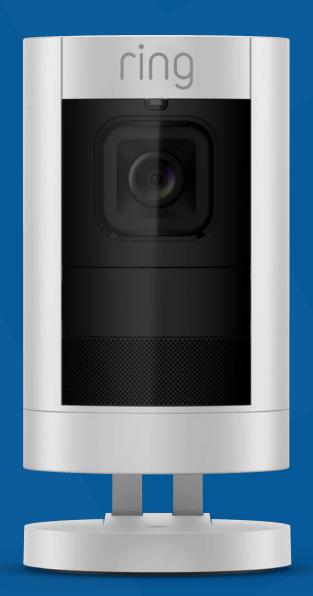

## Product Renderings

3D renderings for packaging, web and tradeshow banners

Photoshop files are created with each material, reflection, graphic and shadow on its own layer.

Colors and levels can be adjusted for each material. Floor shadows and refections can be turned on or off.

Photoshop Smart Objects are applied to digital displays to allow easy replacement of graphics.

Product models can be composited into lifestyle photos. J내 Breadman

A virtual studio is created for each product model, keeping lighting and materials consistent in supporting images.

Lighting product can have illumination on its own layer. Easy to turn on/off or adjust brightness.