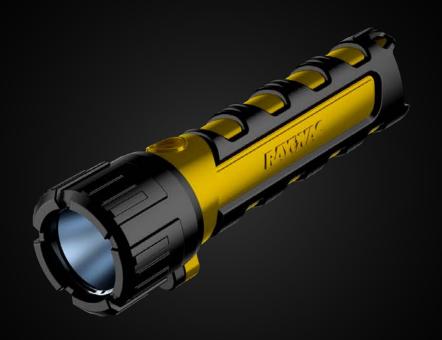

## Product Renderings

3D renderings for packaging, web and tradeshow banners

Photoshop files are created with each material, reflection, graphic and shadow on its own layer.

Colors and levels can be adjusted for each material. Floor shadows and refections can be turned on or off.