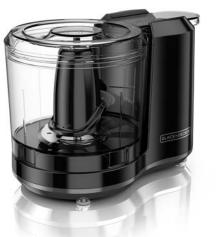

## Product Renderings

3D renderings for packaging, web and tradeshow banners

Photoshop files are created with each material, reflection, graphic and shadow on its own layer.

Colors and levels can be adjusted for each material. Floor shadows and refections can be turned on or off.

Photoshop Smart Objects are applied to digital displays to allow easy replacement of graphics.

Product models can be composited into lifestyle photos. J내 Breadman

A virtual studio is created for each product model, keeping lighting and materials consistent in supporting images.