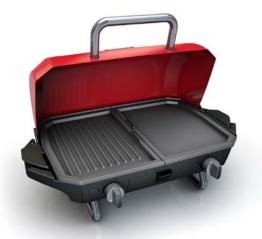

## Product Renderings

3D renderings for packaging, web and tradeshow banners

Photoshop files are created with each material, reflection, graphic and shadow on its own layer.

Colors and levels can be adjusted for each material. Floor shadows and refections can be turned on or off.

Photoshop Smart Objects are applied to digital displays to allow easy replacement of graphics.

Product models can be composited into lifestyle photos. J내 Breadman

A virtual studio is created for each product model, keeping lighting and materials consistent in supporting images.

Lighting product can have illumination on its own layer. Easy to turn on/off or adjust brightness.