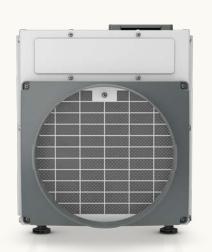

## Product Renderings

3D renderings for packaging, web and tradeshow banners

Photoshop files are created with each material, reflection, graphic and shadow on its own layer.

Colors and levels can be adjusted for each material. Floor shadows and refections can be turned on or off.

Photoshop Smart Objects are applied to digital displays to allow easy replacement of graphics.

Product models can be composited into lifestyle photos. J내 Breadman

A virtual studio is created for each product model, keeping lighting and materials consistent in supporting images.

Lighting product can have illumination on its own layer. Easy to turn on/off or adjust brightness.