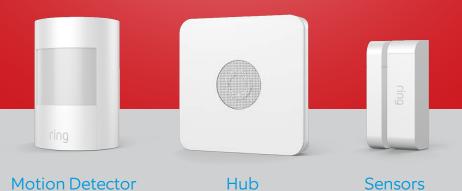

## ring Protect

Secure your entire house.

Keypad

**>>>** 

Wireless Sensors

Smartphone Control