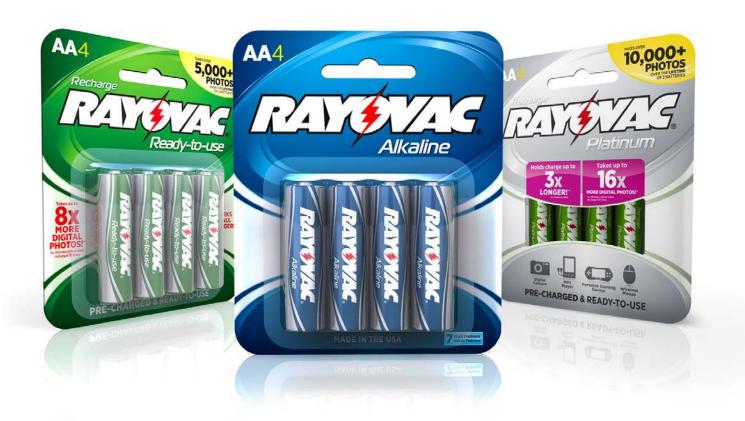

Photoshop Smart Objects are applied to digital displays to allow easy replacement of graphics.

Product models can be composited into lifestyle photos. J내 Breadman

A virtual studio is created for each product model, keeping lighting and materials consistent in supporting images.