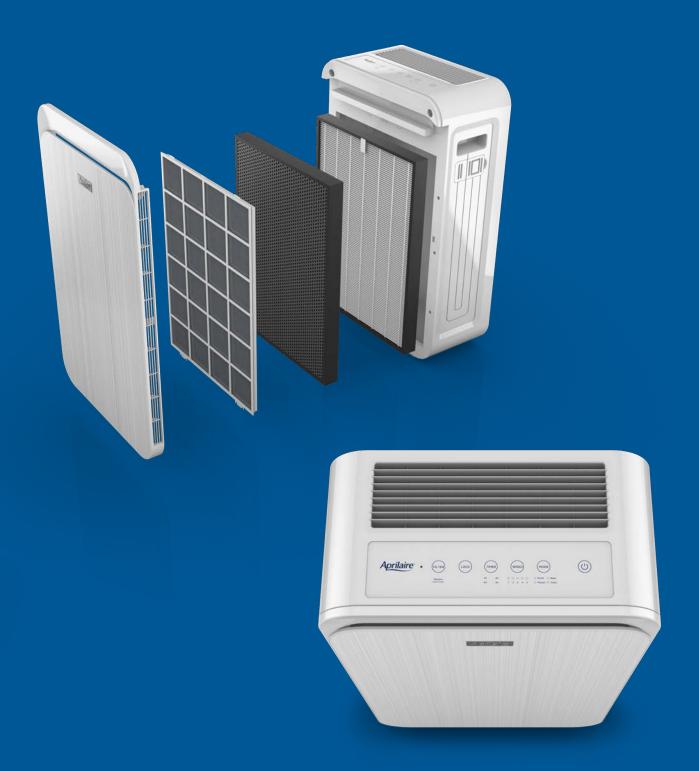

## Product Renderings

3D renderings for packaging, web and tradeshow banners

Photoshop files are created with each material, reflection, graphic and shadow on its own layer.

Colors and levels can be adjusted for each material. Floor shadows and refections can be turned on or off.

Photoshop Smart Objects are applied to digital displays to allow easy replacement of graphics.

Product models can be composited into lifestyle photos. J내 Breadman

A virtual studio is created for each product model, keeping lighting and materials consistent in supporting images.

Lighting product can have illumination on its own layer. Easy to turn on/off or adjust brightness.