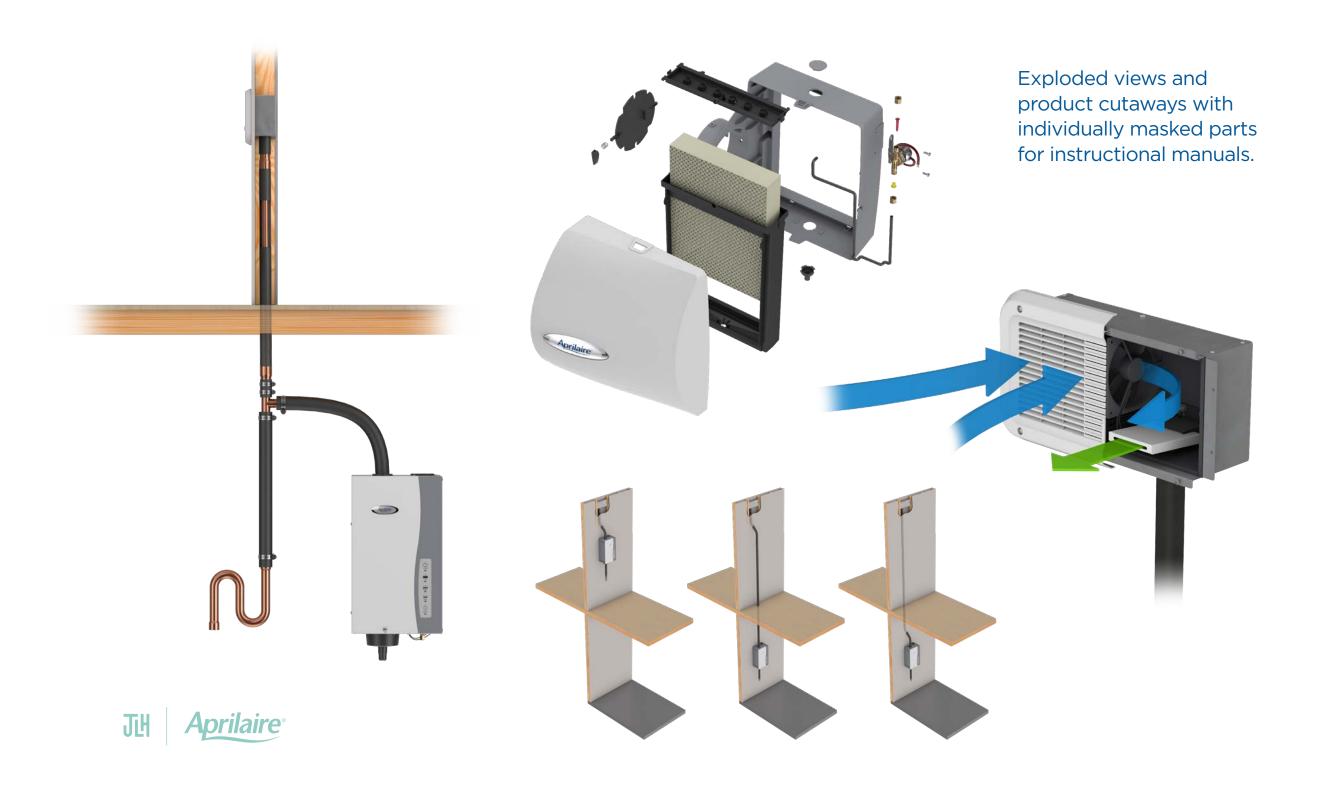

## Product Renderings

3D renderings for packaging, web and tradeshow banners

Photoshop files are created with each material, reflection, graphic and shadow on its own layer.

Colors and levels can be adjusted for each material. Floor shadows and refections can be turned on or off.

Photoshop Smart Objects are applied to digital displays to allow easy replacement of graphics.

Product models can be composited into lifestyle photos. J내 Breadman

A virtual studio is created for each product model, keeping lighting and materials consistent in supporting images.