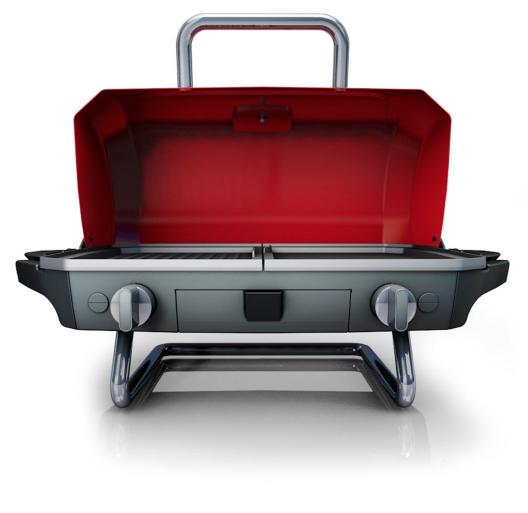

## Product Renderings

3D renderings for packaging, web and tradeshow banners

Photoshop files are created with each material, reflection, graphic and shadow on its own layer.

Colors and levels can be adjusted for each material. Floor shadows and refections can be turned on or off.

Lighting product can have illumination on its own layer. Easy to turn on/off or adjust brightness.