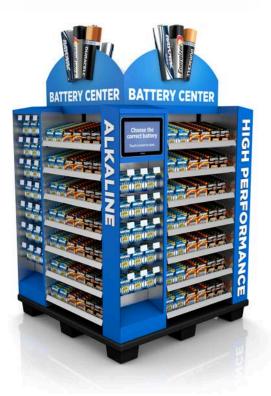

## Product Renderings

3D renderings for packaging, web and tradeshow banners

Photoshop files are created with each material, reflection, graphic and shadow on its own layer.

Colors and levels can be adjusted for each material. Floor shadows and refections can be turned on or off.

Photoshop Smart Objects are applied to digital displays to allow easy replacement of graphics.

Product models can be composited into lifestyle photos. J내 Breadman

A virtual studio is created for each product model, keeping lighting and materials consistent in supporting images.