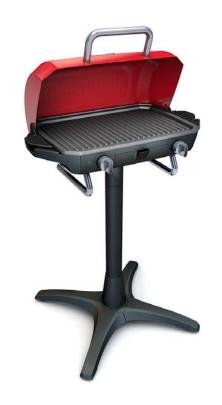

## Product Renderings

3D renderings for packaging, web and tradeshow banners

Photoshop files are created with each material, reflection, graphic and shadow on its own layer.

Colors and levels can be adjusted for each material. Floor shadows and refections can be turned on or off.

Photoshop Smart Objects are applied to digital displays to allow easy replacement of graphics.

Product models can be composited into lifestyle photos. J내 Breadman

A virtual studio is created for each product model, keeping lighting and materials consistent in supporting images.

Lighting product can have illumination on its own layer. Easy to turn on/off or adjust brightness.