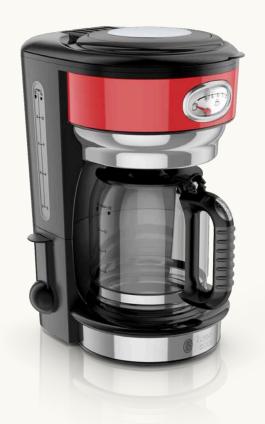

## Product Renderings

3D renderings for packaging, web and tradeshow banners

Photoshop files are created with each material, reflection, graphic and shadow on its own layer.

Colors and levels can be adjusted for each material. Floor shadows and refections can be turned on or off.

Photoshop Smart Objects are applied to digital displays to allow easy replacement of graphics.

Product models can be composited into lifestyle photos. J내 Breadman

A virtual studio is created for each product model, keeping lighting and materials consistent in supporting images.