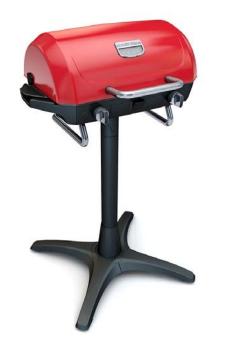

## Product Renderings

3D renderings for packaging, web and tradeshow banners

Photoshop files are created with each material, reflection, graphic and shadow on its own layer.

Colors and levels can be adjusted for each material. Floor shadows and refections can be turned on or off.

Lighting product can have illumination on its own layer. Easy to turn on/off or adjust brightness.