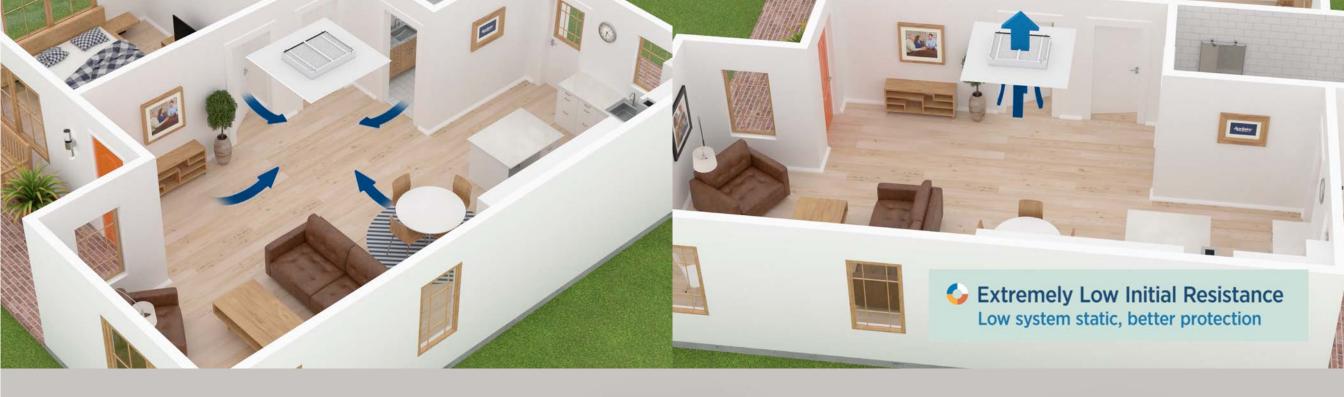

## Product Renderings

3D renderings for packaging, web and tradeshow banners

Photoshop files are created with each material, reflection, graphic and shadow on its own layer.

Colors and levels can be adjusted for each material. Floor shadows and refections can be turned on or off.

Photoshop Smart Objects are applied to digital displays to allow easy replacement of graphics.

Product models can be composited into lifestyle photos. J내 Breadman

A virtual studio is created for each product model, keeping lighting and materials consistent in supporting images.