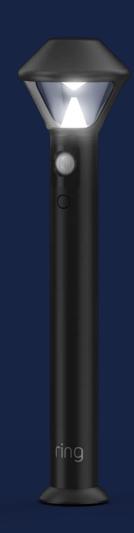

Lighting product can have illumination on its own layer. Easy to turn on/off or adjust brightness.