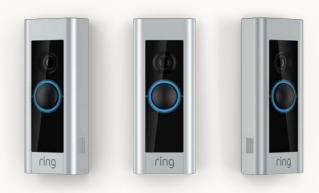

## Product Renderings

3D renderings for packaging, web and tradeshow banners

Photoshop files are created with each material, reflection, graphic and shadow on its own layer.

Colors and levels can be adjusted for each material. Floor shadows and refections can be turned on or off.

Photoshop Smart Objects are applied to digital displays to allow easy replacement of graphics.

Product models can be composited into lifestyle photos. J내 Breadman

A virtual studio is created for each product model, keeping lighting and materials consistent in supporting images.