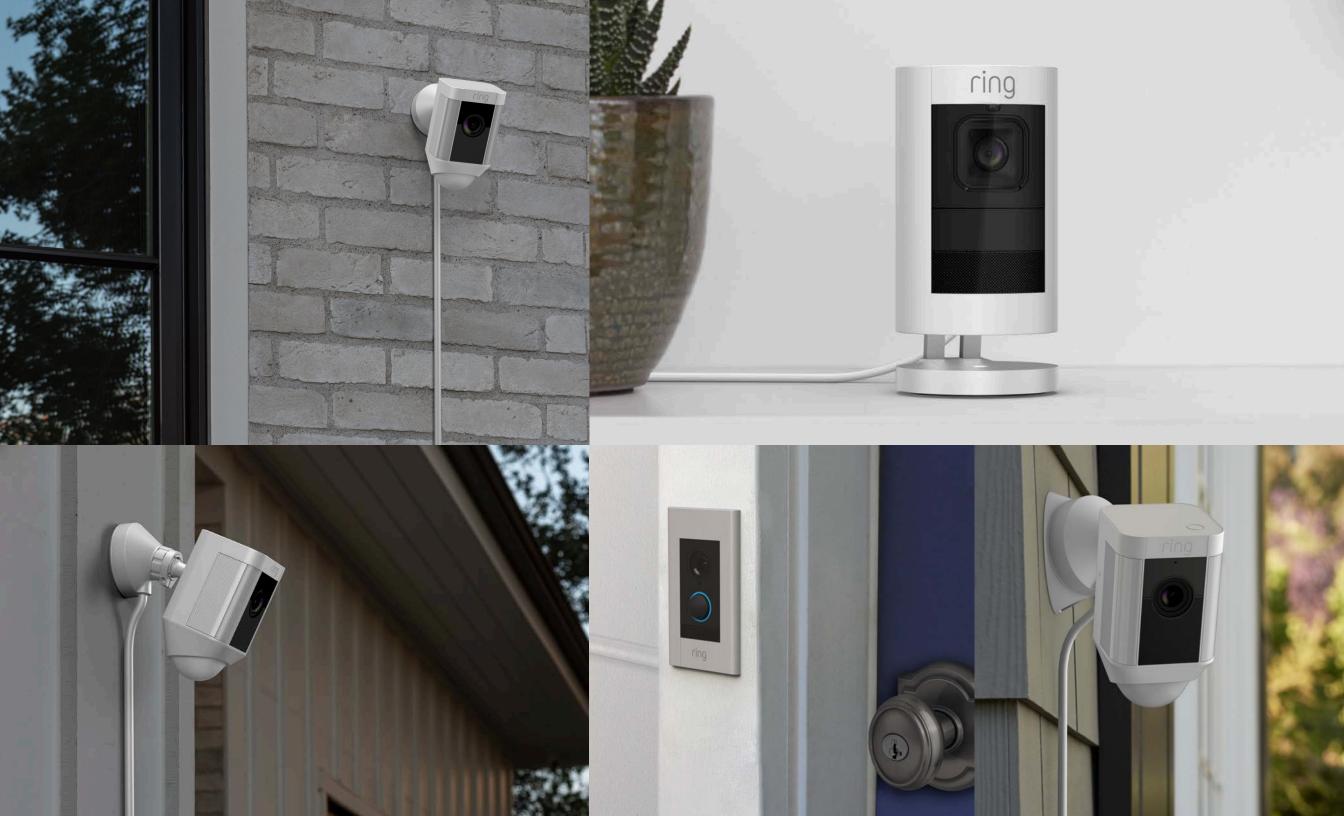

Photoshop Smart Objects are applied to digital displays to allow easy replacement of graphics.

Product models can be composited into lifestyle photos. J내 Breadman

A virtual studio is created for each product model, keeping lighting and materials consistent in supporting images.