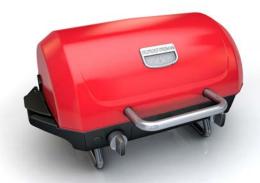

## Product Renderings

3D renderings for packaging, web and tradeshow banners

Photoshop files are created with each material, reflection, graphic and shadow on its own layer.

Colors and levels can be adjusted for each material. Floor shadows and refections can be turned on or off.

Photoshop Smart Objects are applied to digital displays to allow easy replacement of graphics.

Product models can be composited into lifestyle photos. J내 Breadman

A virtual studio is created for each product model, keeping lighting and materials consistent in supporting images.

Lighting product can have illumination on its own layer. Easy to turn on/off or adjust brightness.