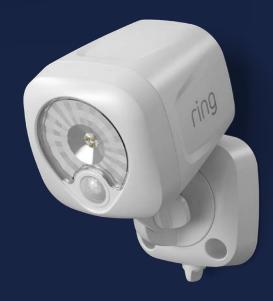

Lighting product can have illumination on its own layer. Easy to turn on/off or adjust brightness.