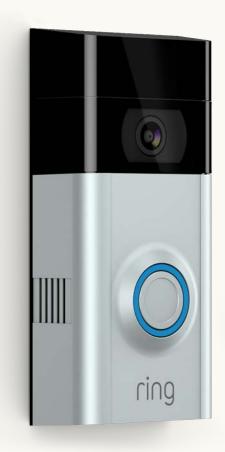

## Product Renderings

3D renderings for packaging, web and tradeshow banners

Photoshop files are created with each material, reflection, graphic and shadow on its own layer.

Colors and levels can be adjusted for each material. Floor shadows and refections can be turned on or off.

Photoshop Smart Objects are applied to digital displays to allow easy replacement of graphics.

Product models can be composited into lifestyle photos. J내 Breadman

A virtual studio is created for each product model, keeping lighting and materials consistent in supporting images.

Lighting product can have illumination on its own layer. Easy to turn on/off or adjust brightness.