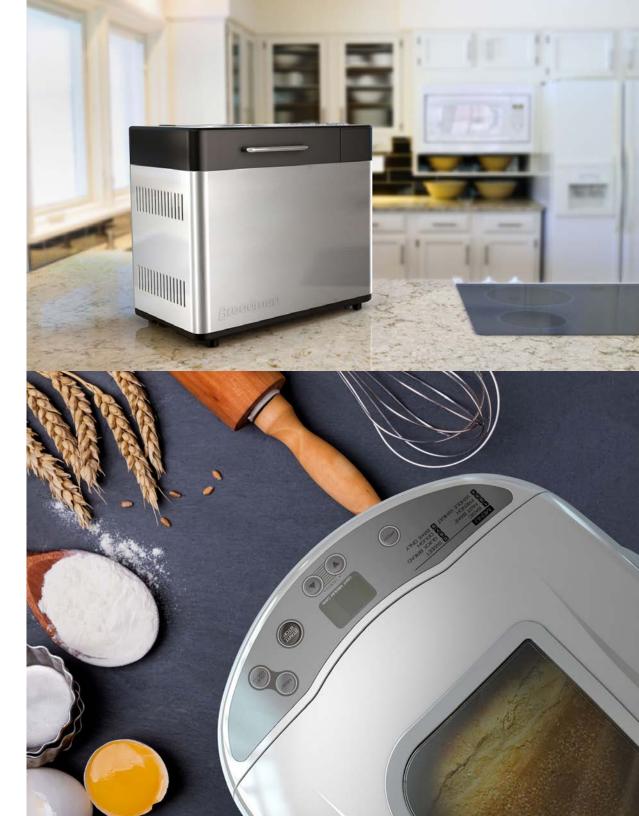

## Product Renderings

3D renderings for packaging, web and tradeshow banners

Photoshop files are created with each material, reflection, graphic and shadow on its own layer.

Colors and levels can be adjusted for each material. Floor shadows and refections can be turned on or off.

Photoshop Smart Objects are applied to digital displays to allow easy replacement of graphics.

Product models can be composited into lifestyle photos. J내 Breadman

A virtual studio is created for each product model, keeping lighting and materials consistent in supporting images.

Lighting product can have illumination on its own layer. Easy to turn on/off or adjust brightness.