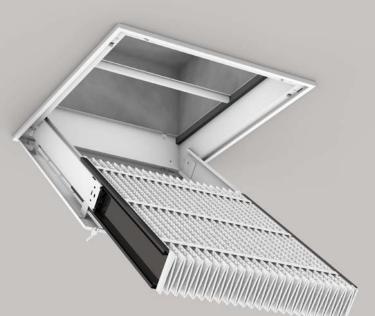

## Product Renderings

3D renderings for packaging, web and tradeshow banners

Photoshop files are created with each material, reflection, graphic and shadow on its own layer.

Colors and levels can be adjusted for each material. Floor shadows and refections can be turned on or off.

Photoshop Smart Objects are applied to digital displays to allow easy replacement of graphics.

Product models can be composited into lifestyle photos. J내 Breadman

A virtual studio is created for each product model, keeping lighting and materials consistent in supporting images.