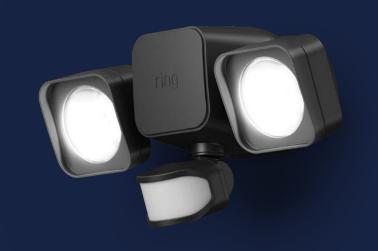

Lighting product can have illumination on its own layer. Easy to turn on/off or adjust brightness.