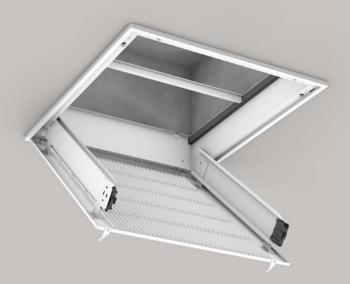

## Product Renderings

3D renderings for packaging, web and tradeshow banners

Photoshop files are created with each material, reflection, graphic and shadow on its own layer.

Colors and levels can be adjusted for each material. Floor shadows and refections can be turned on or off.

Photoshop Smart Objects are applied to digital displays to allow easy replacement of graphics.

Product models can be composited into lifestyle photos. J내 Breadman

A virtual studio is created for each product model, keeping lighting and materials consistent in supporting images.