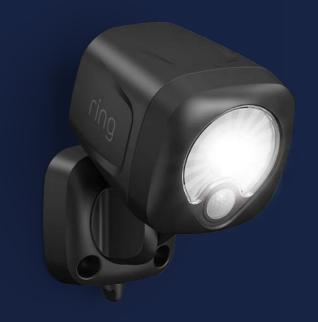

Lighting product can have illumination on its own layer. Easy to turn on/off or adjust brightness.