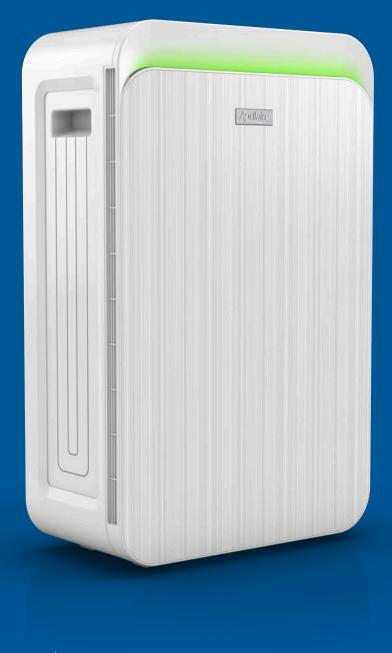

## Product Renderings

3D renderings for packaging, web and tradeshow banners

Photoshop files are created with each material, reflection, graphic and shadow on its own layer.

Colors and levels can be adjusted for each material. Floor shadows and refections can be turned on or off.

Photoshop Smart Objects are applied to digital displays to allow easy replacement of graphics.

Product models can be composited into lifestyle photos. J내 Breadman

A virtual studio is created for each product model, keeping lighting and materials consistent in supporting images.

Lighting product can have illumination on its own layer. Easy to turn on/off or adjust brightness.