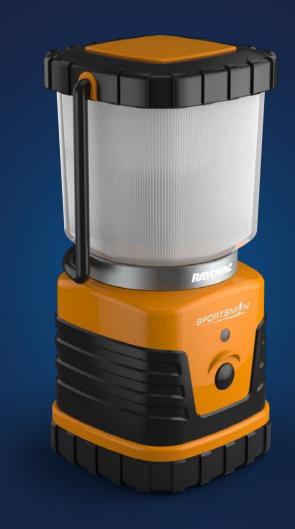

Lighting product can have illumination on its own layer. Easy to turn on/off or adjust brightness.