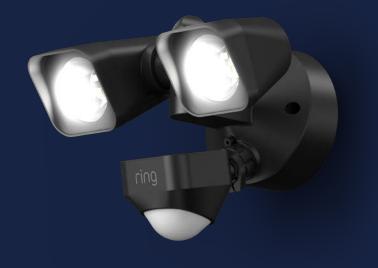

Lighting product can have illumination on its own layer. Easy to turn on/off or adjust brightness.