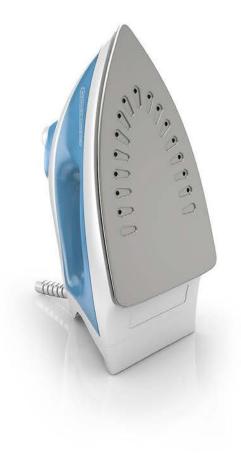

Lighting product can have illumination on its own layer. Easy to turn on/off or adjust brightness.