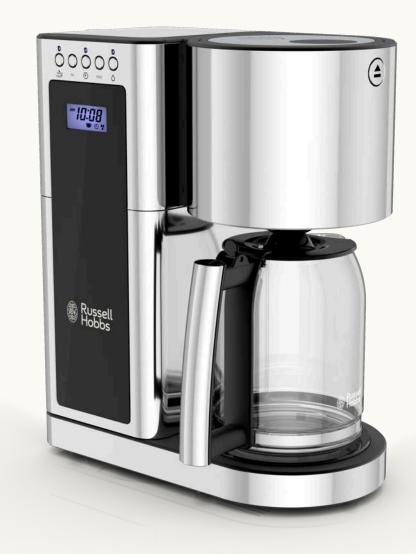

Photoshop Smart Objects are applied to digital displays to allow easy replacement of graphics.

Product models can be composited into lifestyle photos. J내 Breadman

A virtual studio is created for each product model, keeping lighting and materials consistent in supporting images.