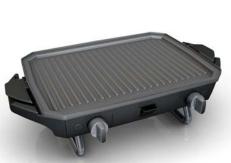

## Product Renderings

3D renderings for packaging, web and tradeshow banners

Photoshop files are created with each material, reflection, graphic and shadow on its own layer.

Colors and levels can be adjusted for each material. Floor shadows and refections can be turned on or off.

Lighting product can have illumination on its own layer. Easy to turn on/off or adjust brightness.