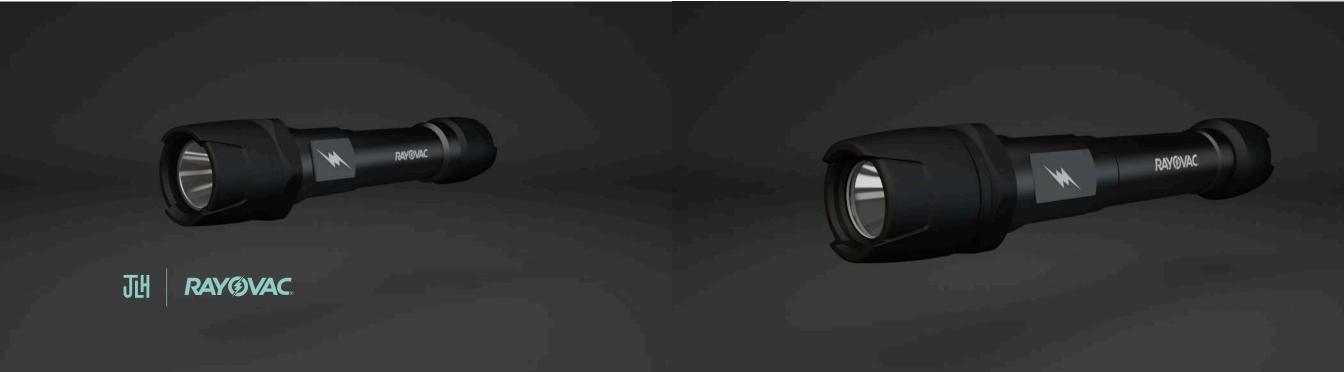

Lighting product can have illumination on its own layer. Easy to turn on/off or adjust brightness.