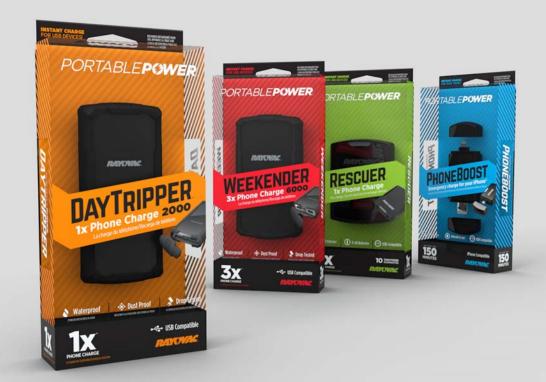

## Product Renderings

3D renderings for packaging, web and tradeshow banners

Photoshop files are created with each material, reflection, graphic and shadow on its own layer.

Colors and levels can be adjusted for each material. Floor shadows and refections can be turned on or off.

Photoshop Smart Objects are applied to digital displays to allow easy replacement of graphics.

Product models can be composited into lifestyle photos. J내 Breadman

A virtual studio is created for each product model, keeping lighting and materials consistent in supporting images.