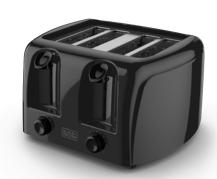

## Product Renderings

3D renderings for packaging, web and tradeshow banners

Photoshop files are created with each material, reflection, graphic and shadow on its own layer.

Colors and levels can be adjusted for each material. Floor shadows and refections can be turned on or off.

Photoshop Smart Objects are applied to digital displays to allow easy replacement of graphics.

Product models can be composited into lifestyle photos. J내 Breadman

A virtual studio is created for each product model, keeping lighting and materials consistent in supporting images.